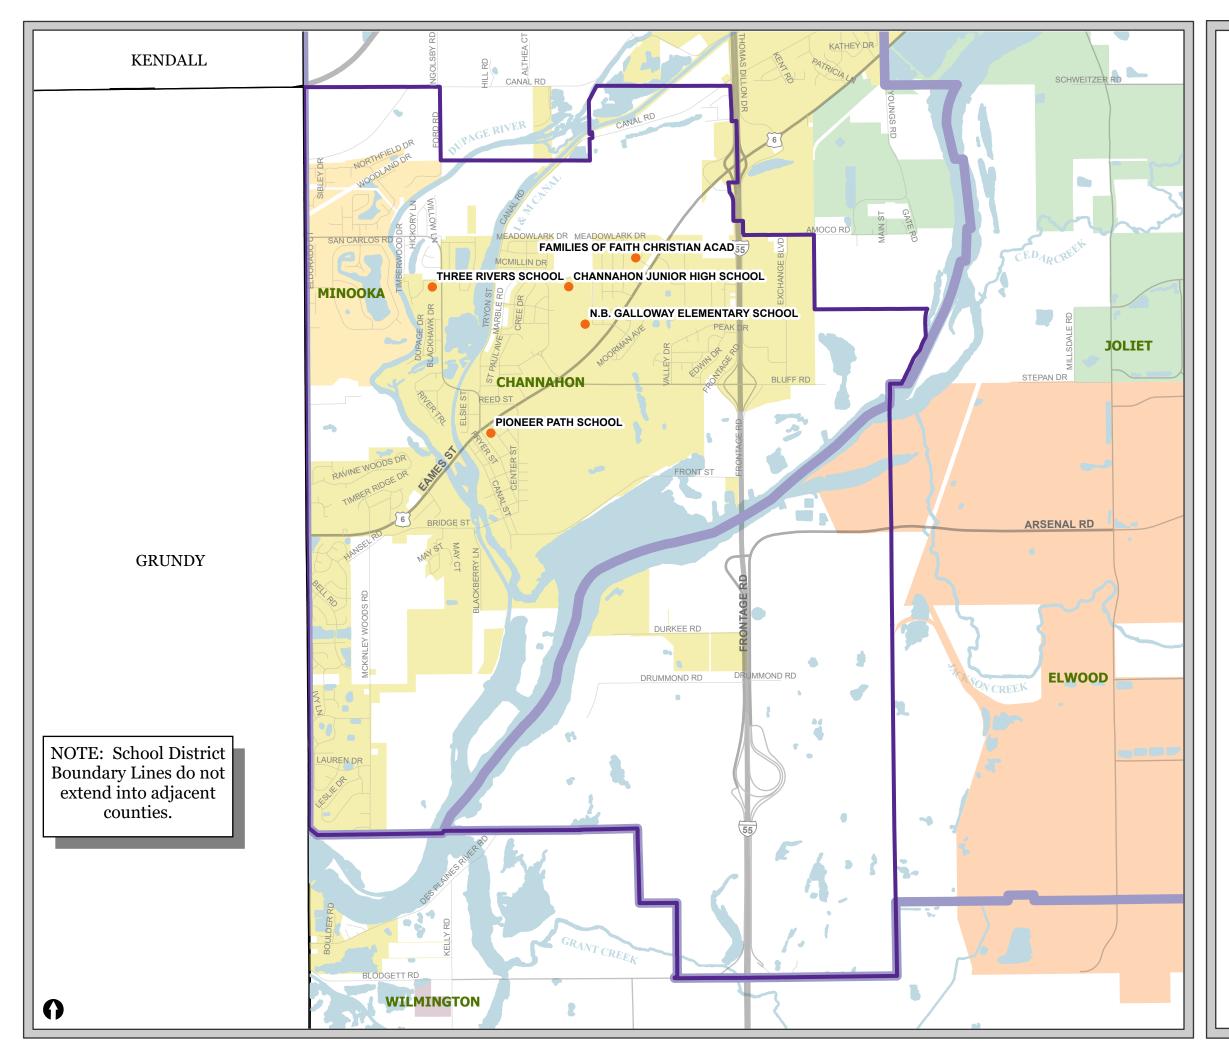

## **Channahon Elementary School District 17**

School Locations

Waterbody

Municipality

Elementary School District

High School District

Jennifer Bertino-Tarrant Will County Executive

Dr. Lisa Caparelli-Ruff Will County Superintendent of Schools