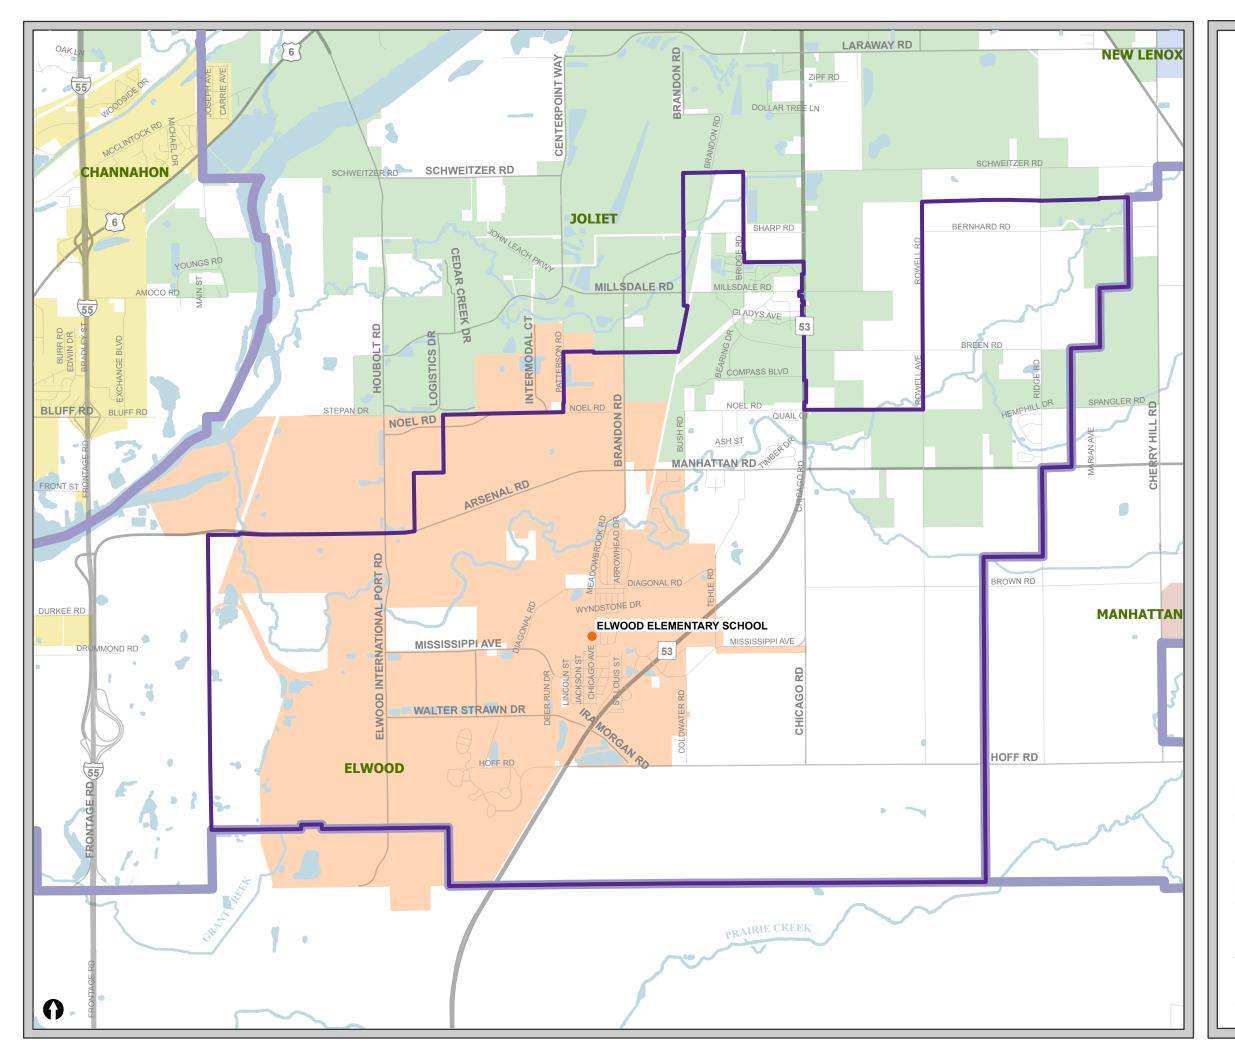

## Elwood Community Consolidated School District 203

School Locations Waterbody Municipality Elementary School District High School District

**Jennifer Bertino-Tarrant** Will County Executive Dr. Lisa Caparelli-Ruff Regional Superintendent of Schools