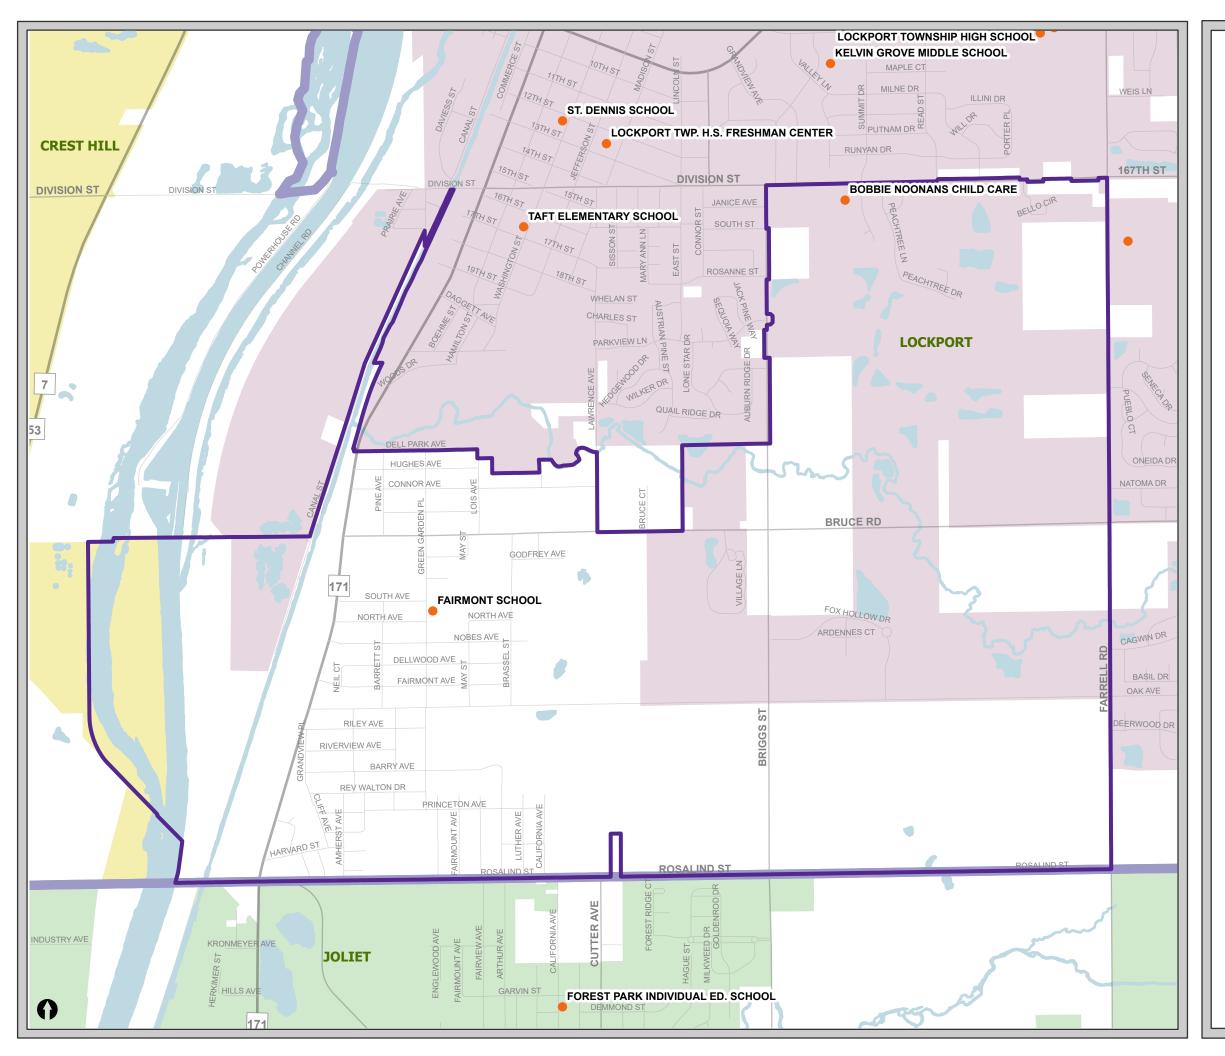

## Fairmont Elementary School District 89

School Locations

Waterbody

Municipality

Elementary School District

High School District

Jennifer Bertino-Tarrant Will County Executive **Dr. Lisa Caparelli-Ruff** Regional Superintendent of Schools