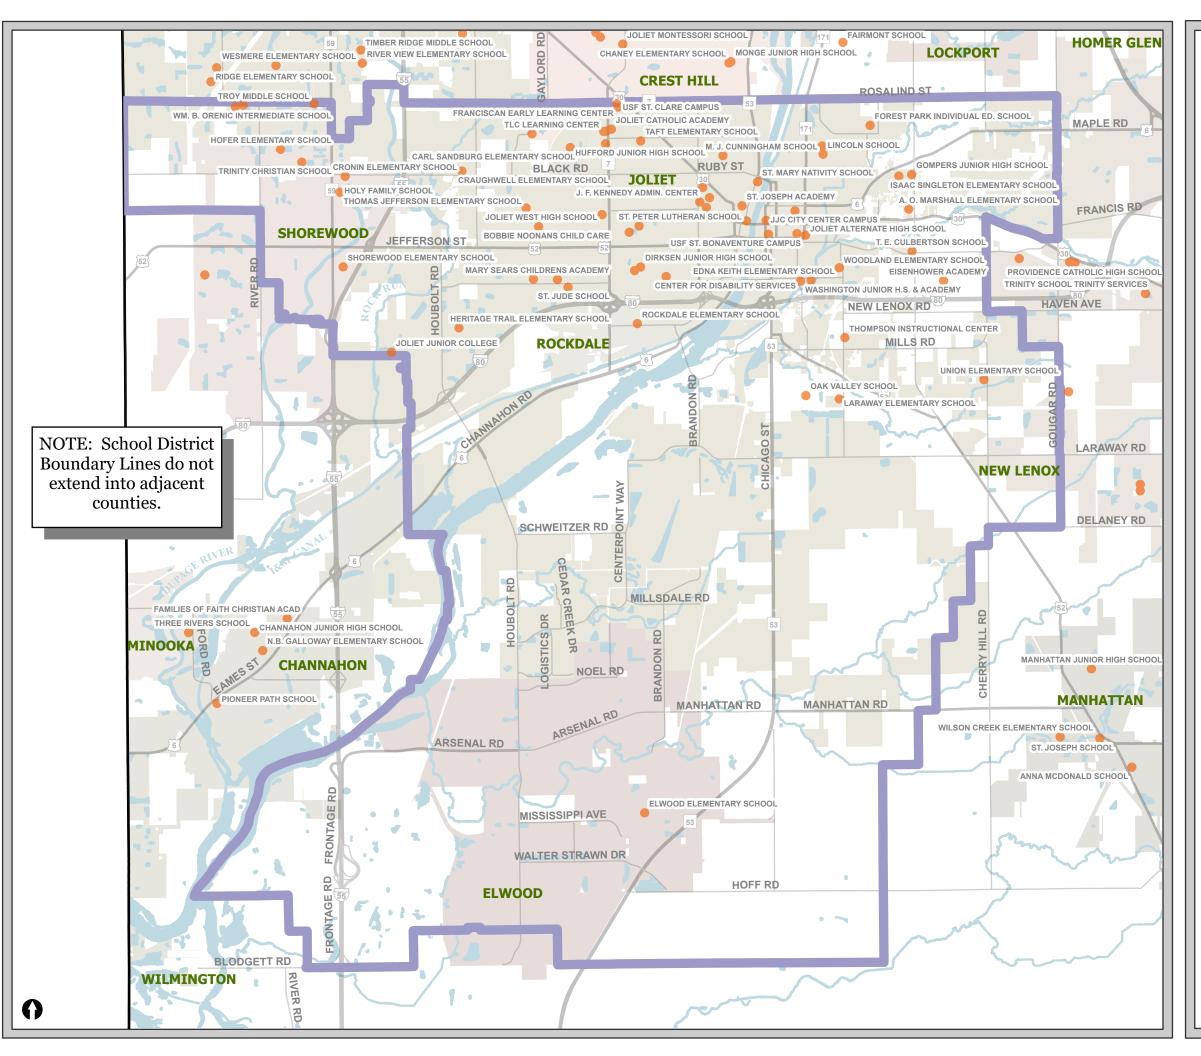

## Joliet Township School District 204

School Locations

Waterbody

Municipality

High School District

Jennifer Bertino-Tarra
Will County Executive

**Dr. Lisa Caparelli-Ruff**Regional Superintendent of Schools