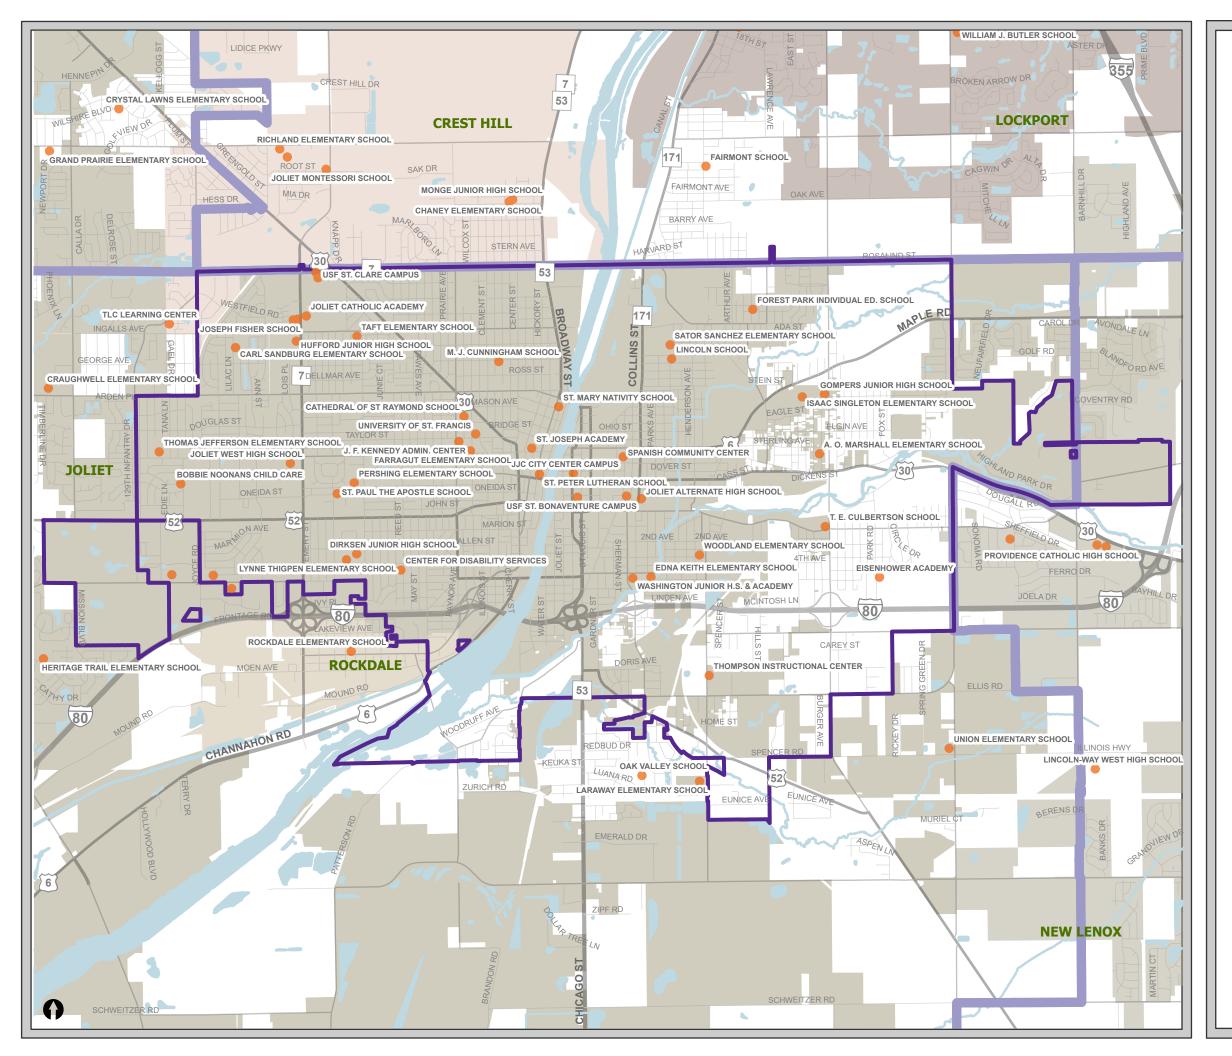

## Joliet Public Elementary School District 86

School Locations Waterbody

Municipality

Elementary School District

High School District

Jennifer Bertino-Tarrant Will County Executive Dr. Lisa Caparelli-Ruff Regional Superintendent of Schools