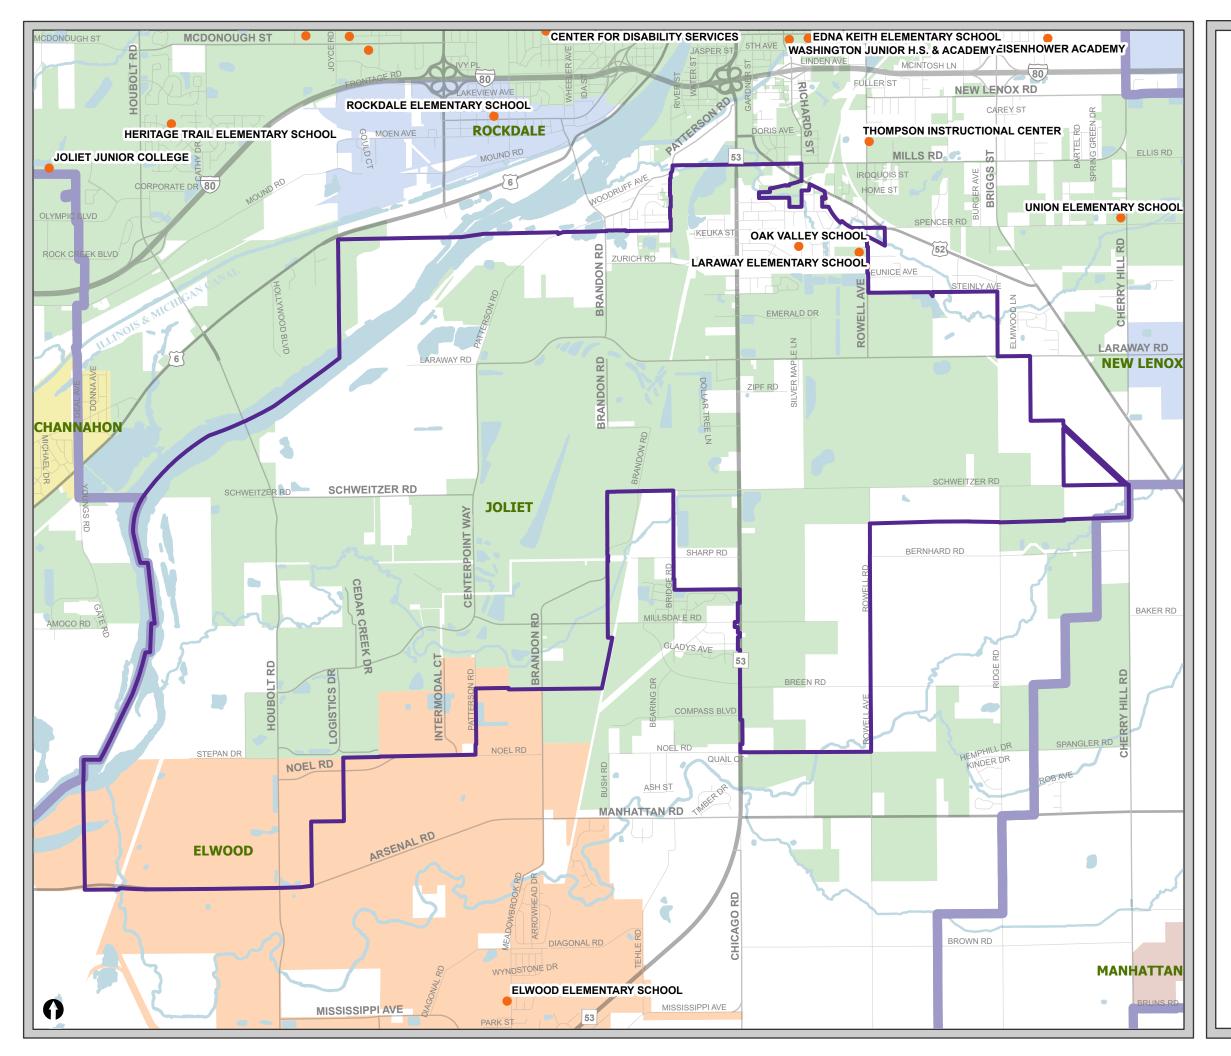

## Laraway Community Consolidated School District 70C

School Locations

Waterbody

Municipality

Elementary School District

High School District

Jennifer Bertino-Tarrant Will County Executive

Dr. Lisa Caparelli-Ruff Regional Superintendent of Schools