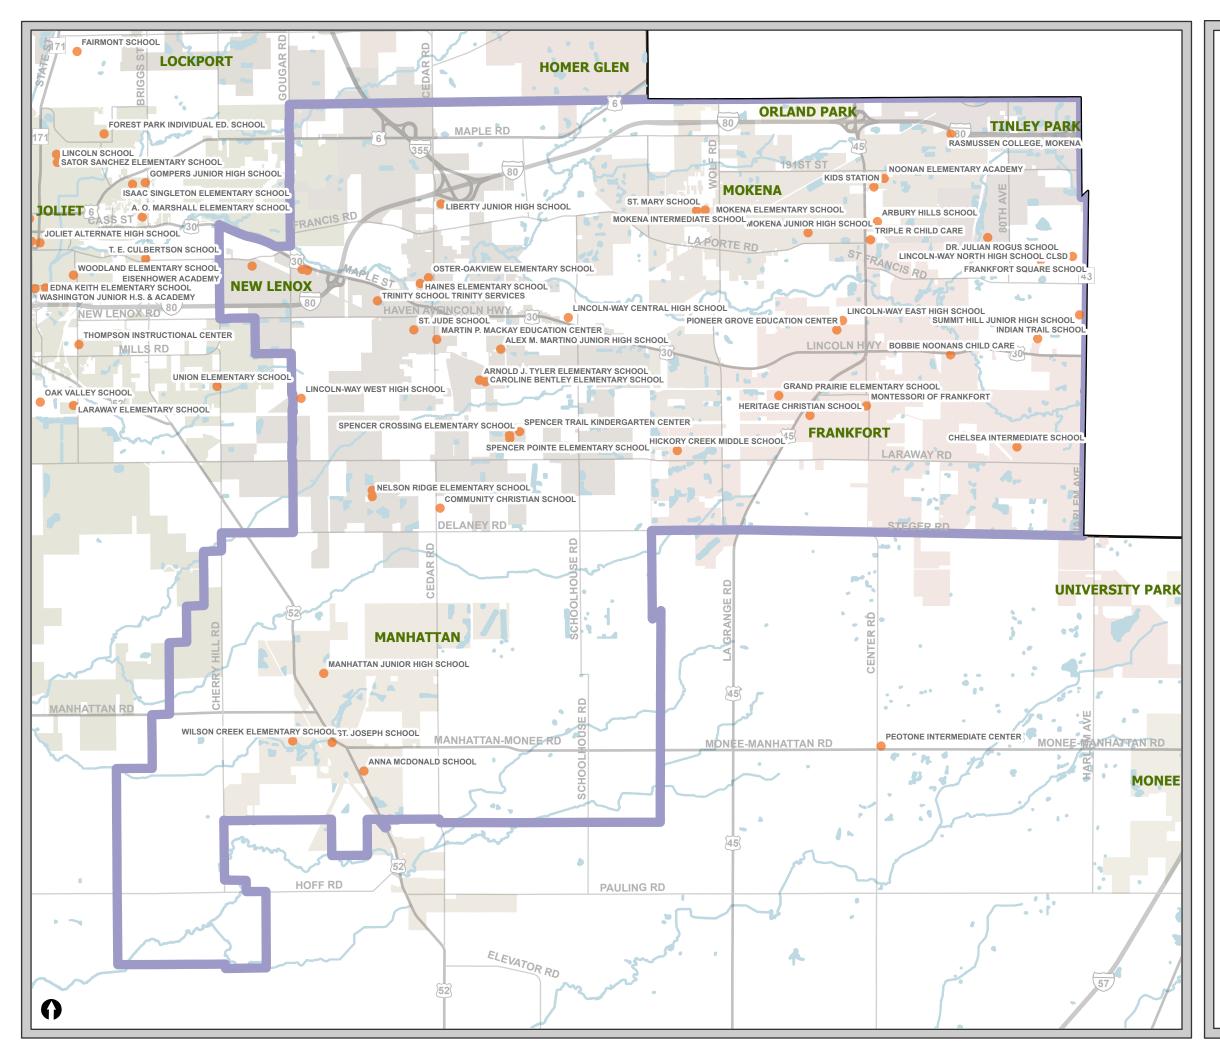

## Lincoln-Way Community High School District 210

School Locations

Waterbody

Municipality

High School District

Jennifer Bertino-Tarrant Will County Executive **Dr. Lisa Caparelli-Ruff** Regional Superintendent of Schools