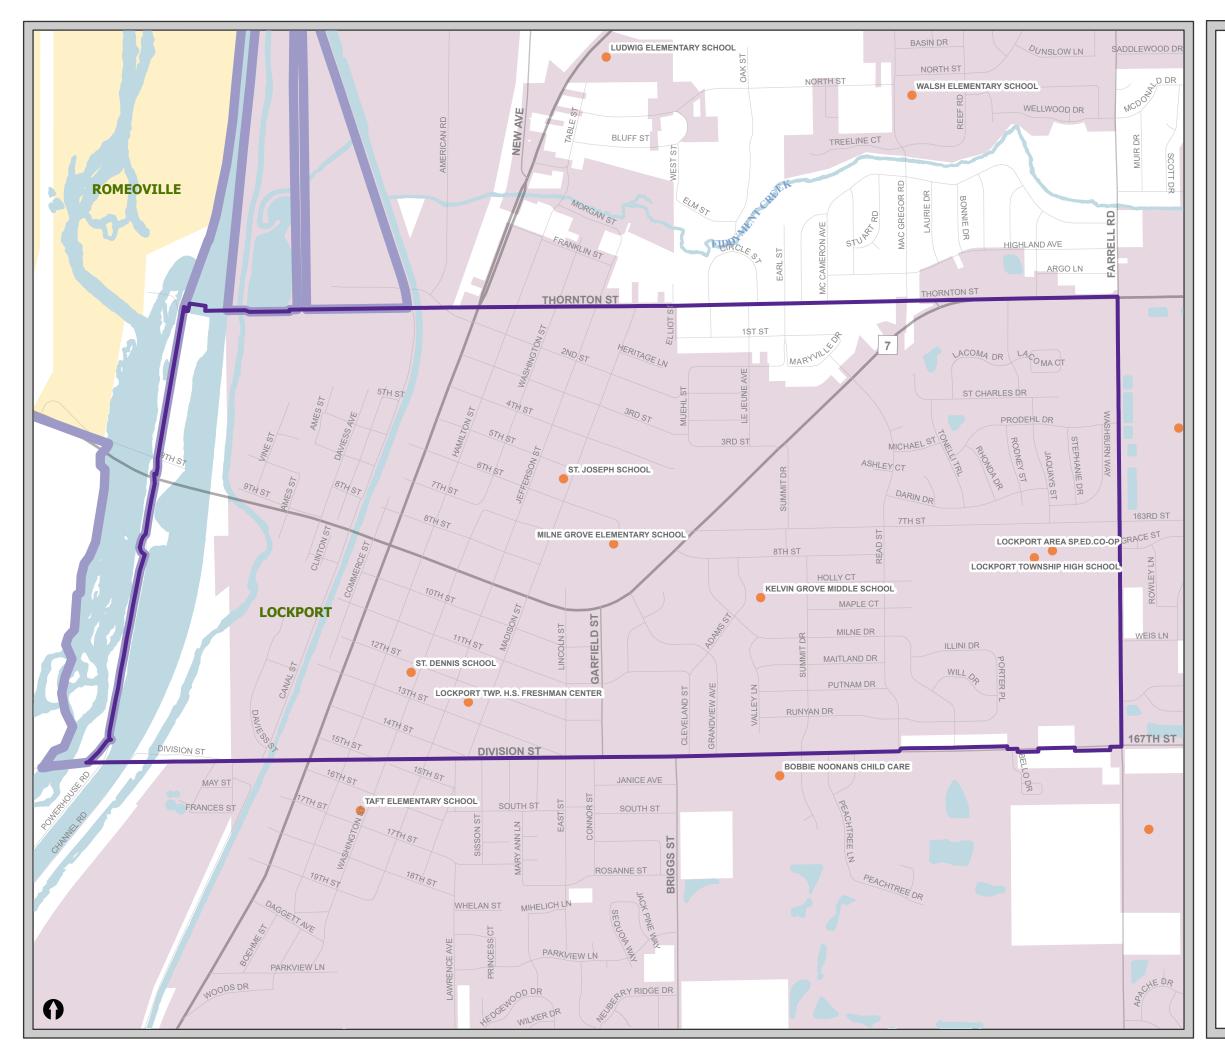

## Lockport Elementary School District 91

School Locations

Municipality

Elementary School District

High School District

Jennifer Bertino-Tarrant Will County Executive **Dr. Lisa Caparelli-Ruff** Regional Superintendent of Schools