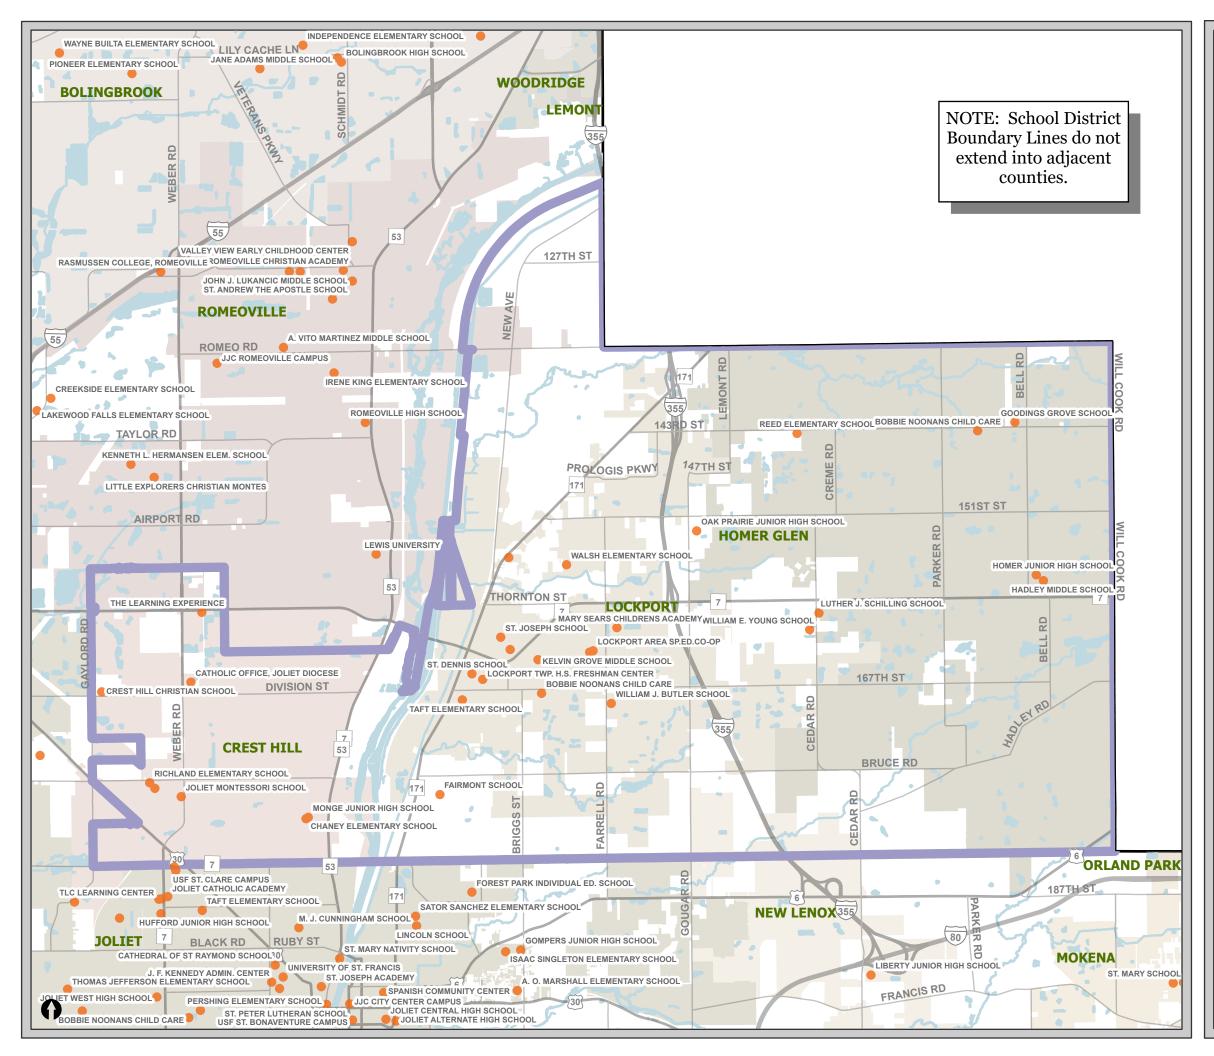

## Lockport Township High School District 205

School Locations

Waterbody

Municipality

High School District

Jennifer Bertino-Tarrant Will County Executive **Dr. Lisa Caparelli-Ruff**Regional Superintendent of Schools