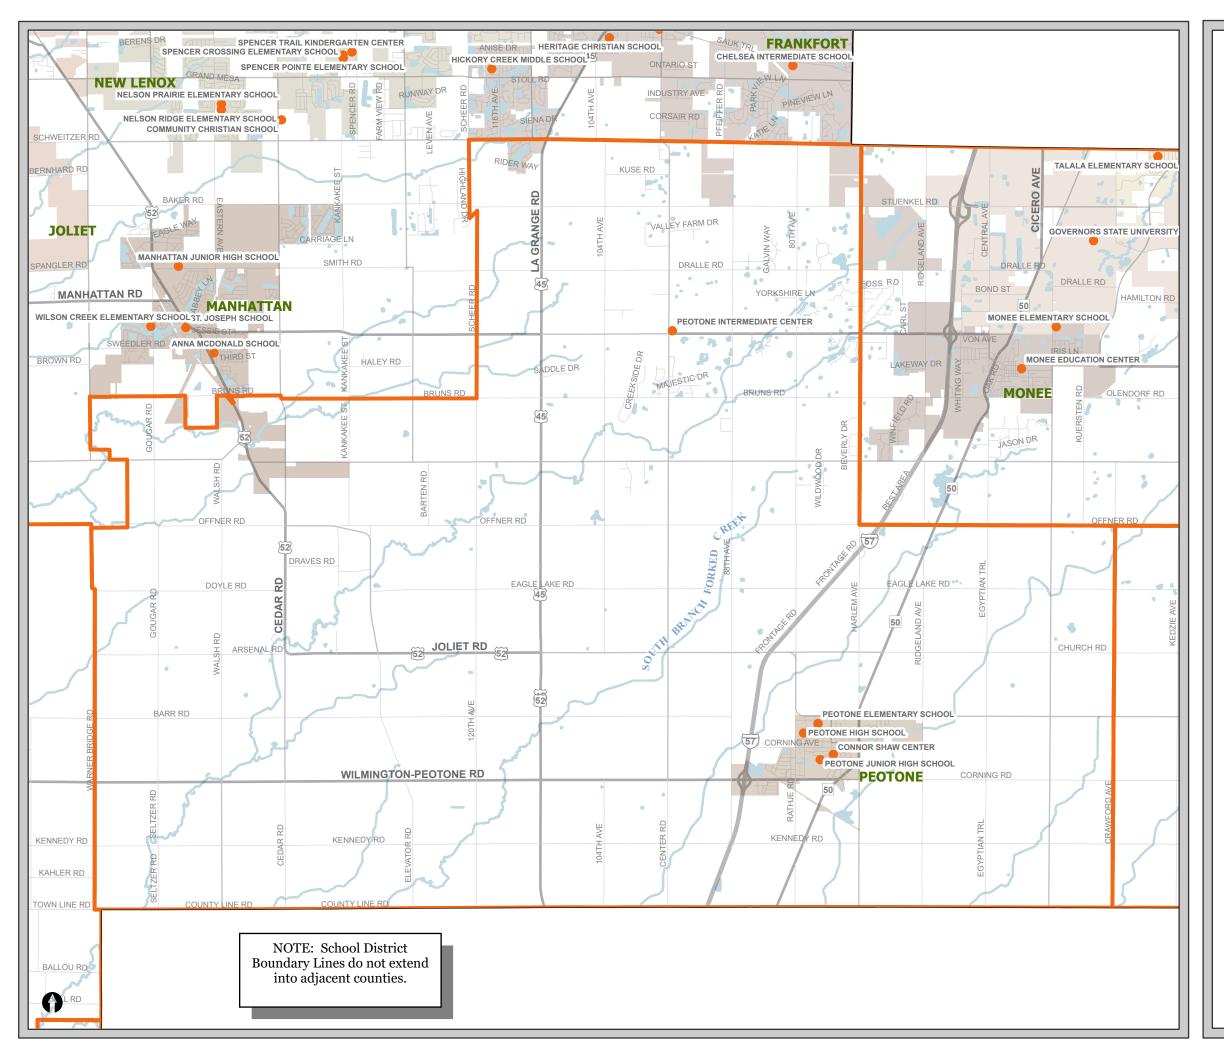

## Peotone Community Unit School District 207-U

School Locations

Unit School District

Jennifer Bertino-Tarrant Will County Executive

**Dr. Lisa Caparelli-Ruff** Regional Superintendent of Schools

Disclaimer of Warranties and Accuracy of Data