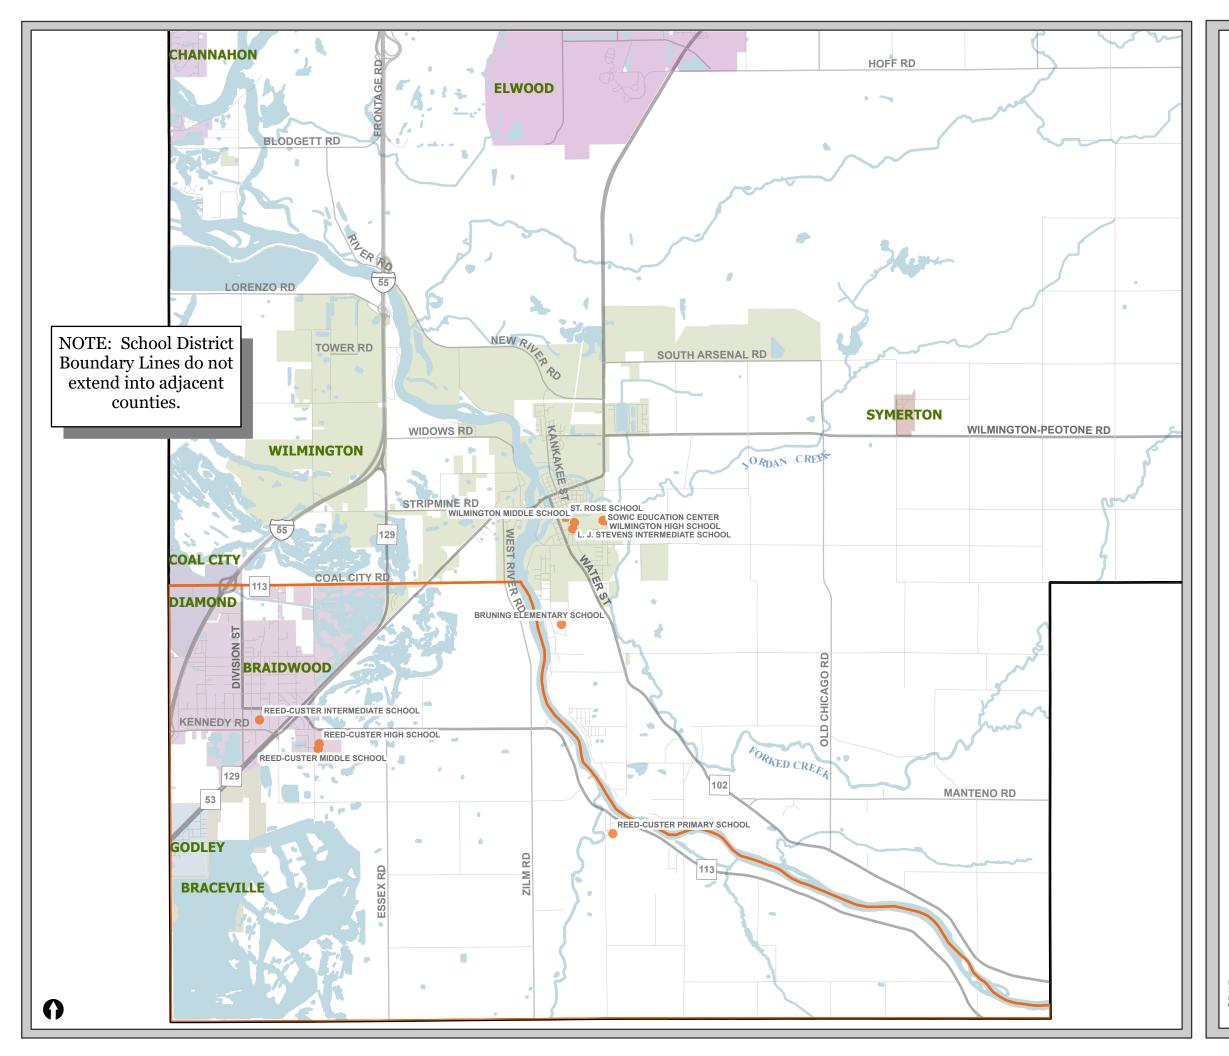

## Reed-Custer Community Unit School District 255-U

School Locations

Waterbody

Municipality

Unit School District

Jennifer Bertino-Tarrant Will County Executive Dr. Lisa Caparelli-Ruff Regional Superintendent of Schools