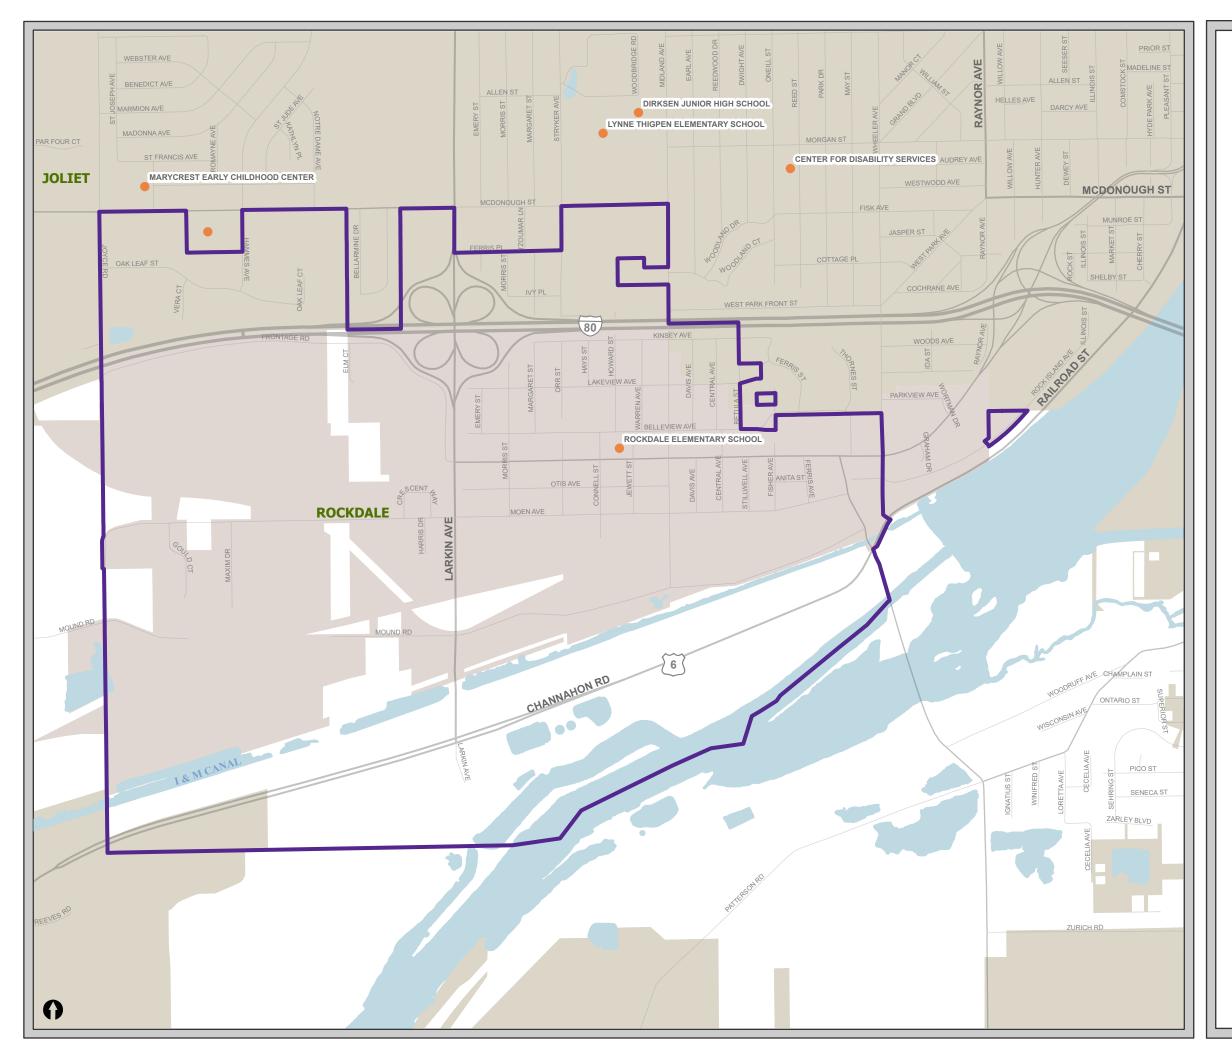

## Rockdale Elementary School District 84

School Locations

Waterbody

Municipality

Elementary School District

Jennifer Bertino-Tarrant Will County Executive Dr. Lisa Caparelli-Ruff Regional Superintendent of Schools