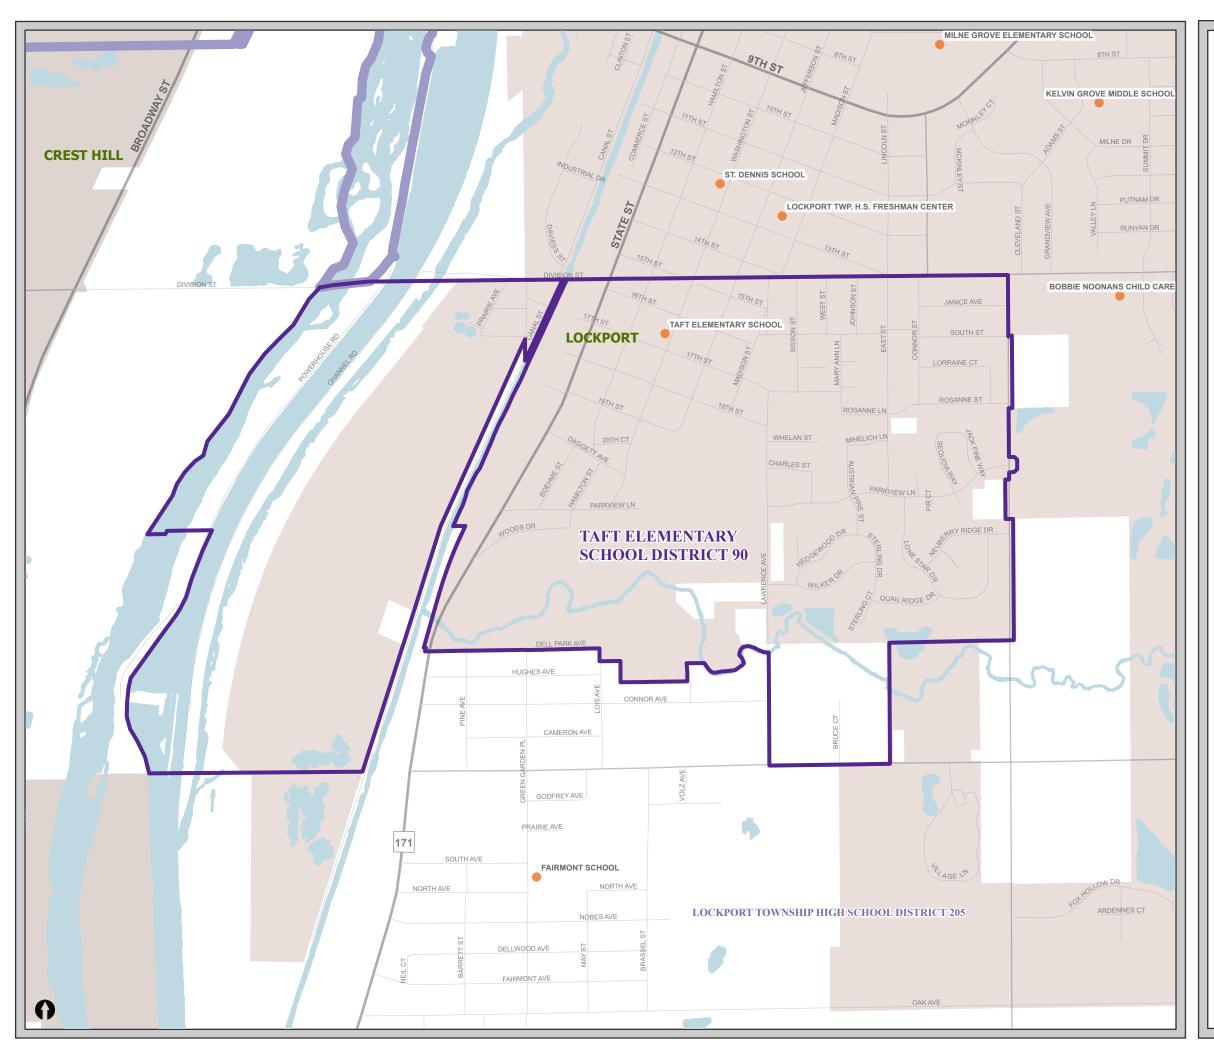

## Taft Elementary School District 90

School Locations

Waterbody

Municipality

Elementary School District

High School District

Jennifer Bertino-Tarrant Will County Executive **Dr. Lisa Caparelli-Ruff** Regional Superintendent of Schools